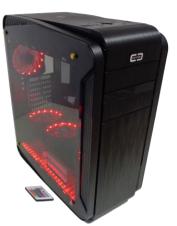

BRAND CATEGORY CODE GTIN TITLE NAME IMAGES CORTEK CASE GAMING GENESI 8058772931642 CASE GAMING ATX CORTEK GENESIS GENESIS

DESCRIPTION

The Cortek Genesis is an ATX 2.0 case, in fact it has housing for power supply and peripherals with a compartment for protection and separation from cards, which allows a great assembly cleaning and a large place for video cards (up to 390mm). Very special trim: two completely transparent side panels and 3 fans of 15LED (already 'installed) light in 7 colors selectable with remote control that also adjusts the speed of the same and light effects.