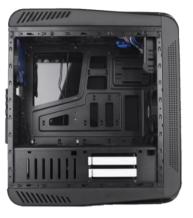

BRAND CATEGORY CODE GTIN TITLE NAME IMAGES CORTEK CASE GAMING GENESI 8058772931642 CASE GAMING ATX CORTEK GENESIS GENESIS

DESCRIPTION

The Cortek Genesis is an ATX 2.0 case, in fact it has housing for power supply and peripherals with a compartment for protection and separation from cards, which allows a great assembly cleaning and a large place for video cards (up to 390mm). Very special trim: two completely transparent side panels and 3 fans of 15LED (already 'installed) light in 7 colors selectable with remote control that also adjusts the speed of the same and light effects.